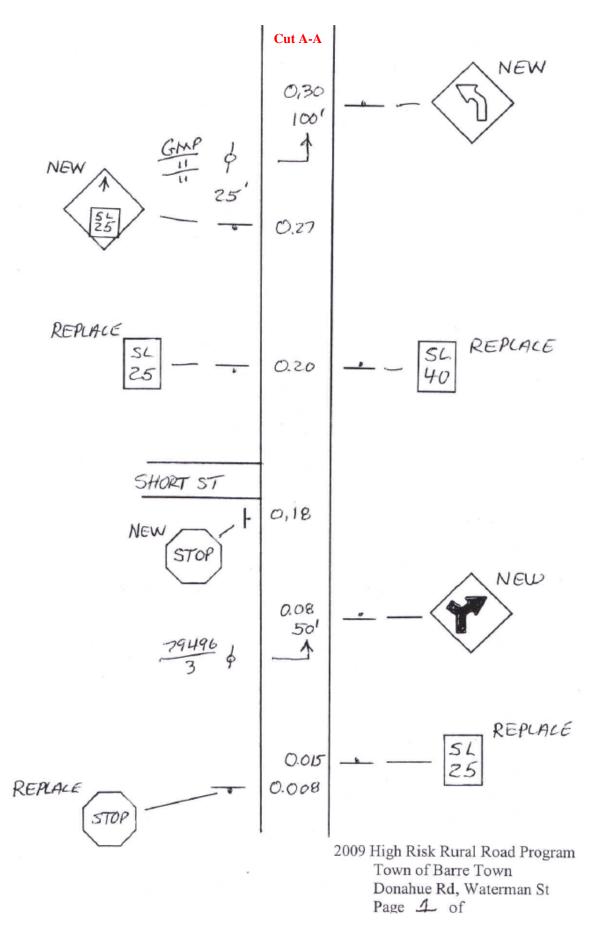

2009 High Risk Rural Road Program
Town of Barre Town
Donahue Rd, Waterman St
Page 4 of

2009 High Risk Rural Road Program Town of Barre Town Osborne - Cutler Corner Rd Page 2 of

2009 High Risk Rural Road Program Town of Barre Town Osborne - Cutler Corner Rd Page 4 of