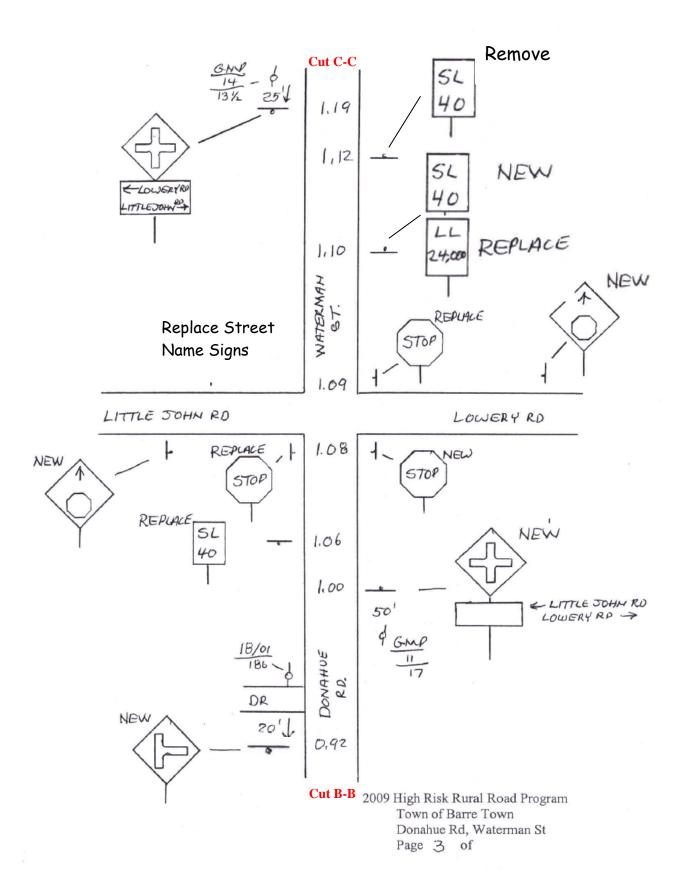

2009 High Risk Rural Road Program
Town of Barre Town
Donahue Rd, Waterman St
Page 4 of

2009 High Risk Rural Road Program Town of Barre Town Osborne - Cutler Corner Rd Page 2 of

2009 High Risk Rural Road Program Town of Barre Town Osborne - Cutler Corner Rd Page 4 of