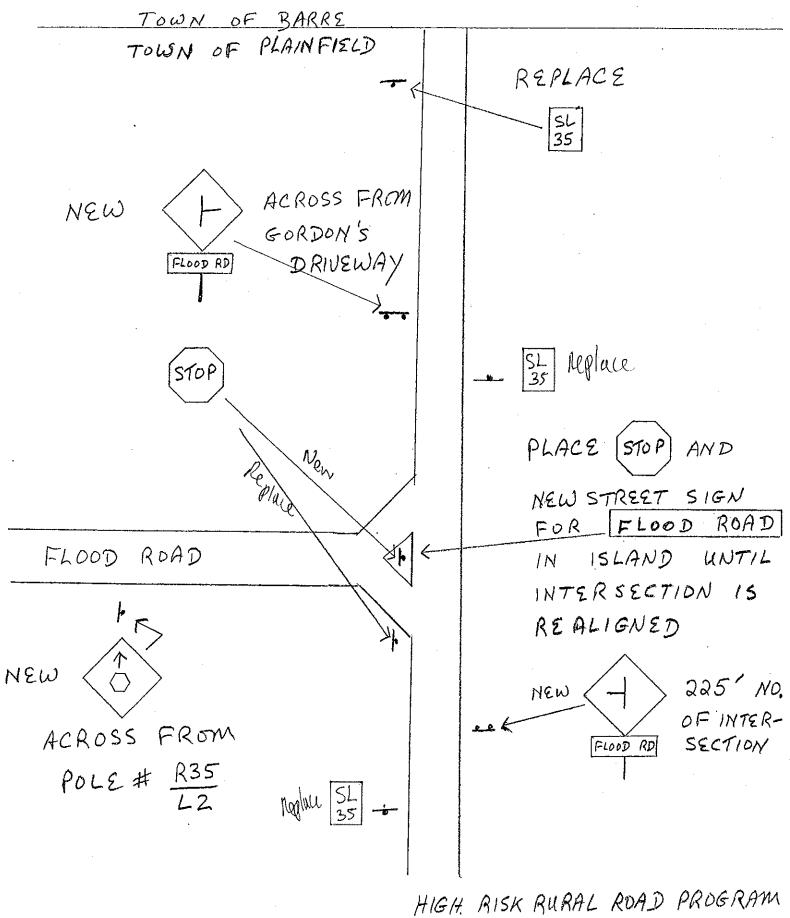

HIGH RISK RURAL ROAD PROGRAM
TOWN OF PLAINFIELD
LOWER ROAD
PAGE 3 OF 5

HIGH RISK RURAL ROAD
PROGRAM
TOWN OF PLAINFIELD
LOWER ROAD
PAGE 4 OF 5

HIGH RISK RURAL ROAD PROGRAM
TOWN OF PLAINFIELD
LOWER ROAD
PAGE 5 OF 5