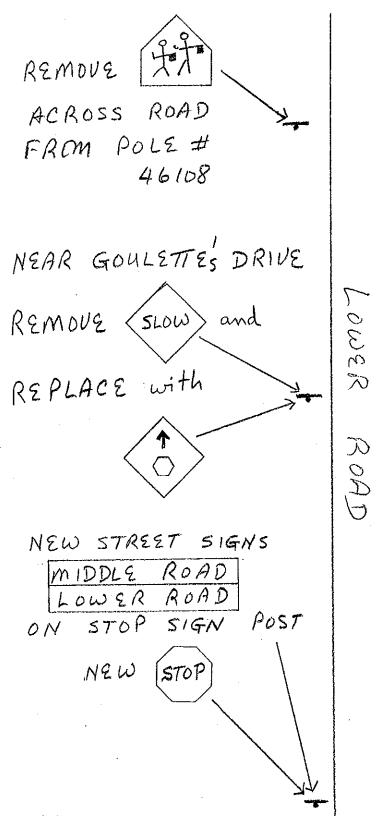

## Cut A-A

2009 High Risk Rural Road Program Town of Northfield Union Brook Rd Page 3 of

MIDDLE ROAD

HIGH RISK RURAL ROAD PROGRAM
TOWN OF PLAINFIELD
LOWER ROAD
PAGE 1 OF 5

HIGH RISK RURAL ROAD PROGRAM
TOWN OF PLAINFIELD
LOWER ROAD
PAGE Z OF 5

HIGH RISK RURAL ROAD PROGRAM
TOWN OF PLAINFIELD
LOWER ROAD
PAGE 3 OF 5

HIGH RISK RURAL ROAD
PROGRAM
TOWN OF PLAINFIELD
LOWER ROAD
PAGE 4 OF 5

HIGH RISK RURAL ROAD PROGRAM
TOWN OF PLAINFIELD
LOWER ROAD
PAGE 5 OF 5