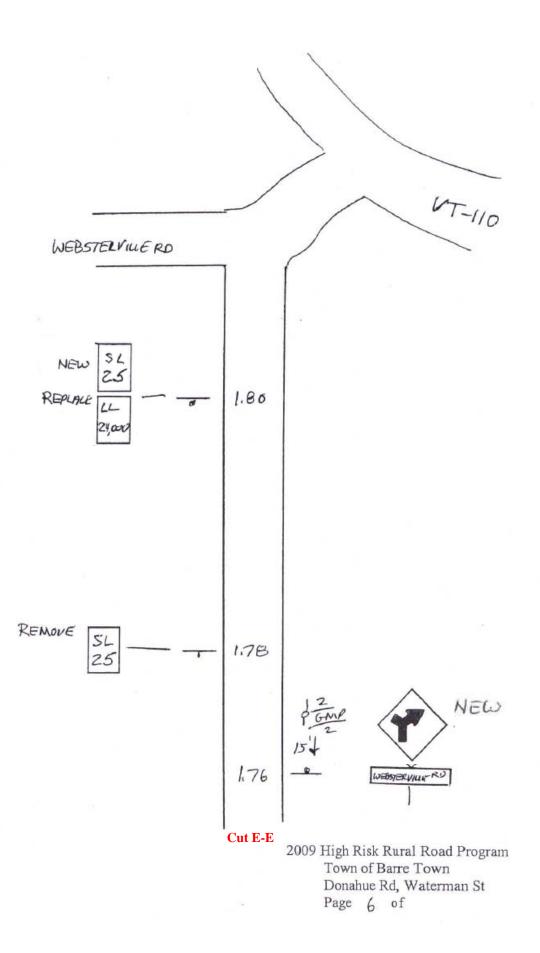

2009 High Risk Rural Road Program
Town of Barre Town
Donahue Rd, Waterman St
Page 4 of

2009 High Risk Rural Road Program Town of Barre Town Osborne - Cutler Corner Rd Page 2 of

2009 High Risk Rural Road Program Town of Barre Town Osborne - Cutler Corner Rd Page 4 of