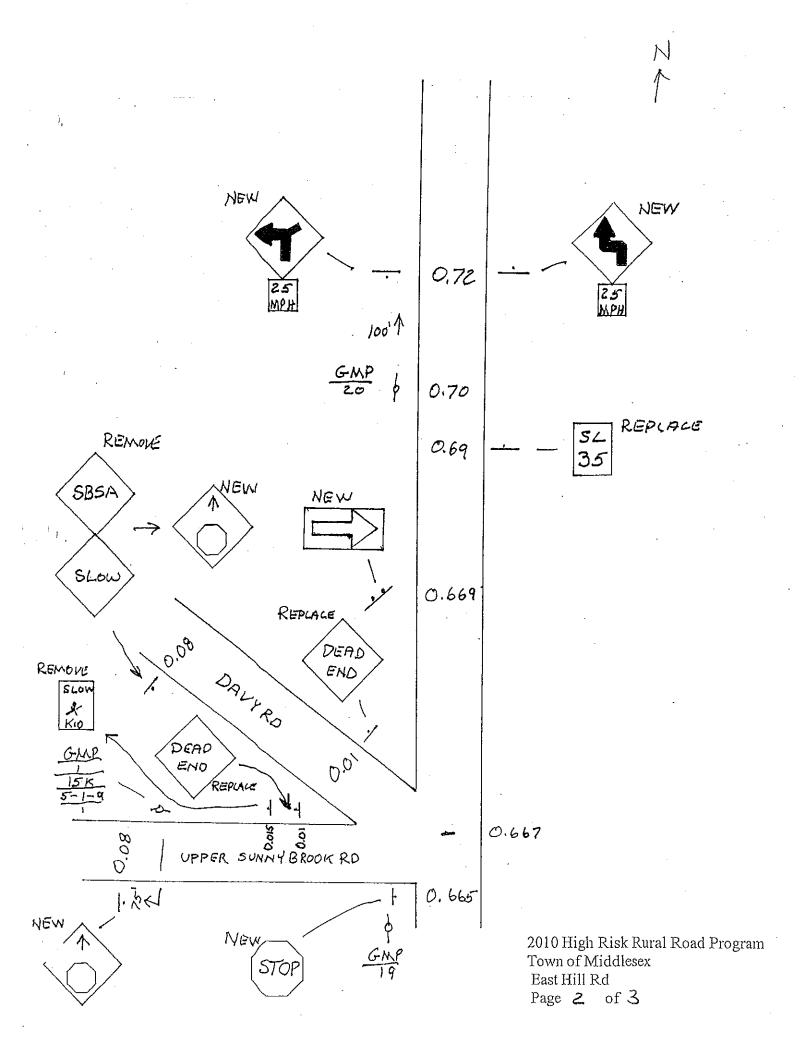

2010 High Risk Rural Road Program Town of Middlesex East Hill Rd Page 1 of 3

2010 High Risk Rural Road Program
Yown of Middlesex
Fast Hill Rd
Page 3 of 3