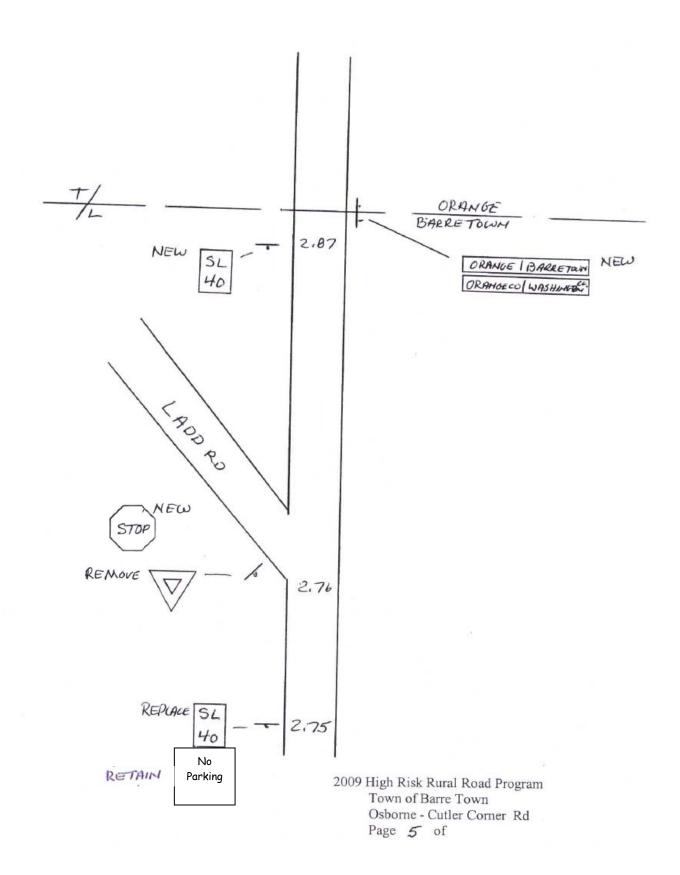

2009 High Risk Rural Road Program
Town of Barre Town
Donahue Rd, Waterman St
Page 4 of

2009 High Risk Rural Road Program Town of Barre Town Osborne - Cutler Corner Rd Page 2 of

2009 High Risk Rural Road Program Town of Barre Town Osborne - Cutler Corner Rd Page 4 of