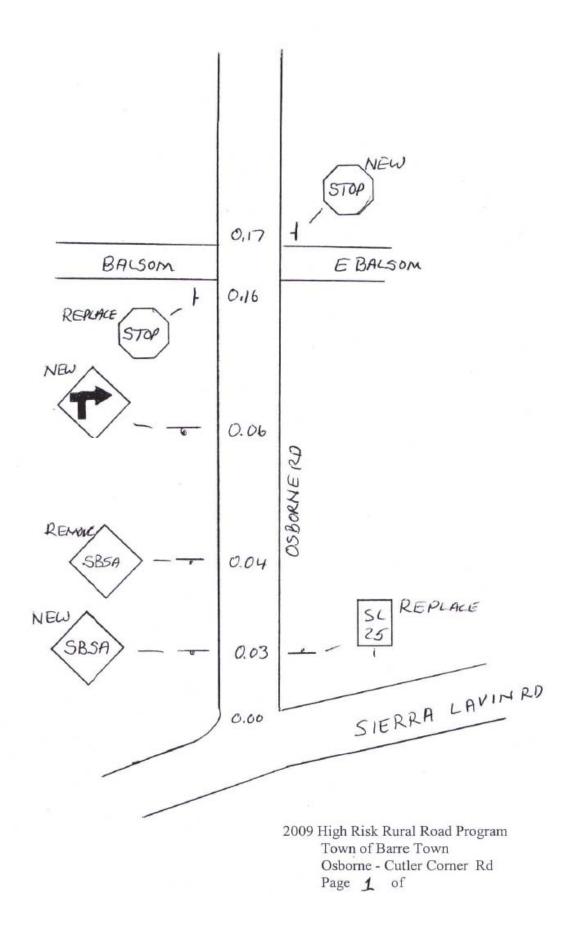

2009 High Risk Rural Road Program
Town of Barre Town
Donahue Rd, Waterman St
Page 4 of

2009 High Risk Rural Road Program Town of Barre Town Osborne - Cutler Corner Rd Page 2 of

2009 High Risk Rural Road Program Town of Barre Town Osborne - Cutler Corner Rd Page 4 of