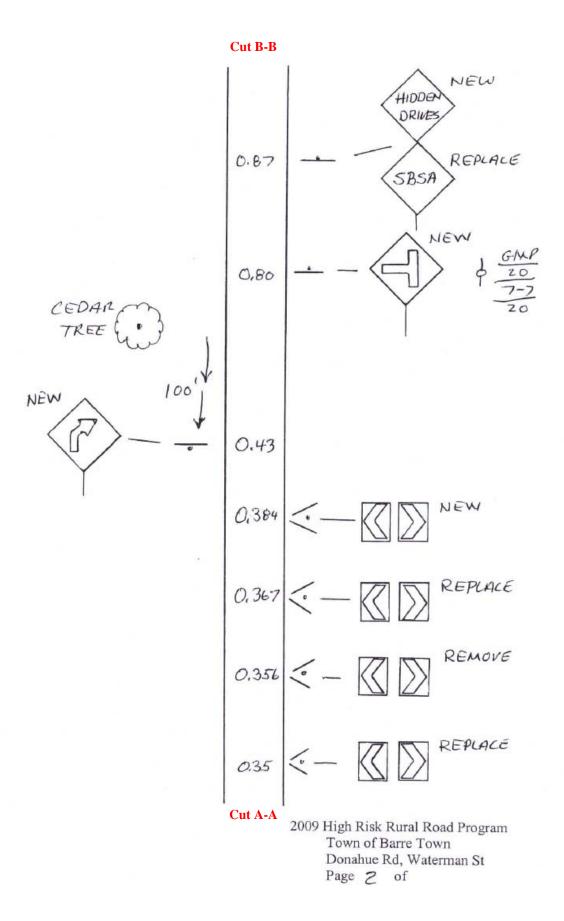

2009 High Risk Rural Road Program
Town of Barre Town
Donahue Rd, Waterman St
Page 4 of

2009 High Risk Rural Road Program Town of Barre Town Osborne - Cutler Corner Rd Page 2 of

2009 High Risk Rural Road Program Town of Barre Town Osborne - Cutler Corner Rd Page 4 of