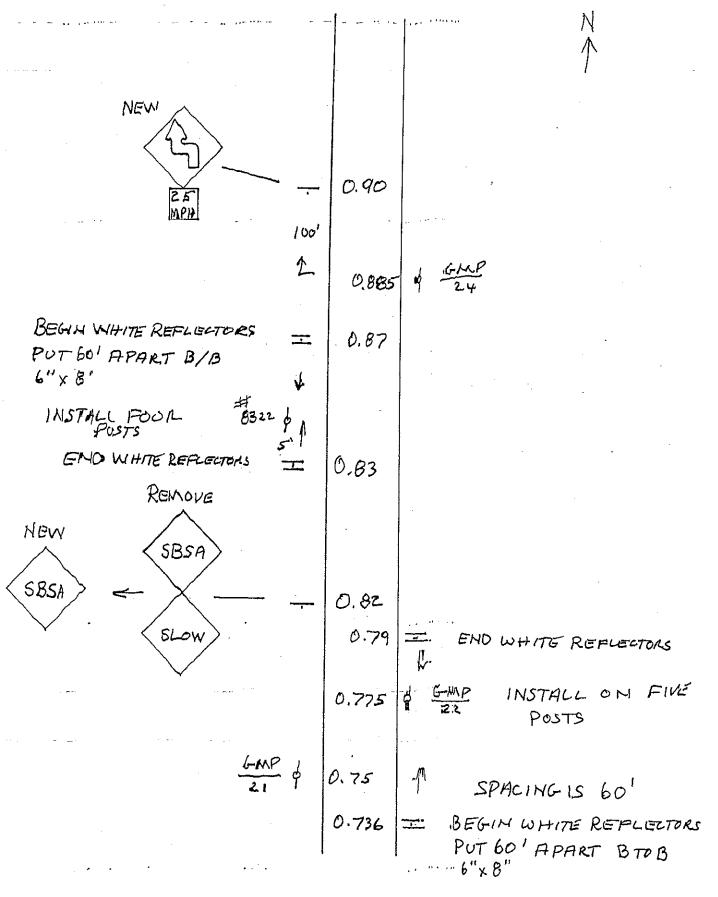

2010 High Risk Rural Road Program Town of Middlesex East Hill Rd Page 1 of 3

2010 High Risk Rural Road Program
Yown of Middlesex
Fast Hill Rd
Page 3 of 3