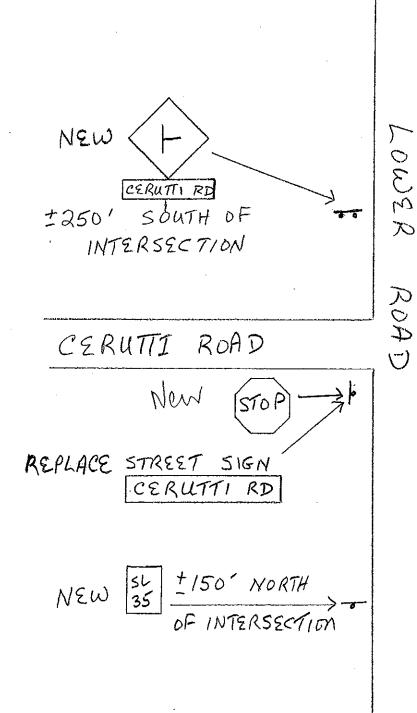

## Cut A-A

2009 High Risk Rural Road Program Town of Northfield Union Brook Rd Page 3 of

MIDDLE ROAD

HIGH RISK RURAL ROAD PROGRAM
TOWN OF PLAINFIELD
LOWER ROAD
PAGE 1 OF 5

HIGH RISK RURAL ROAD PROGRAM
TOWN OF PLAINFIELD
LOWER ROAD
PAGE Z OF 5