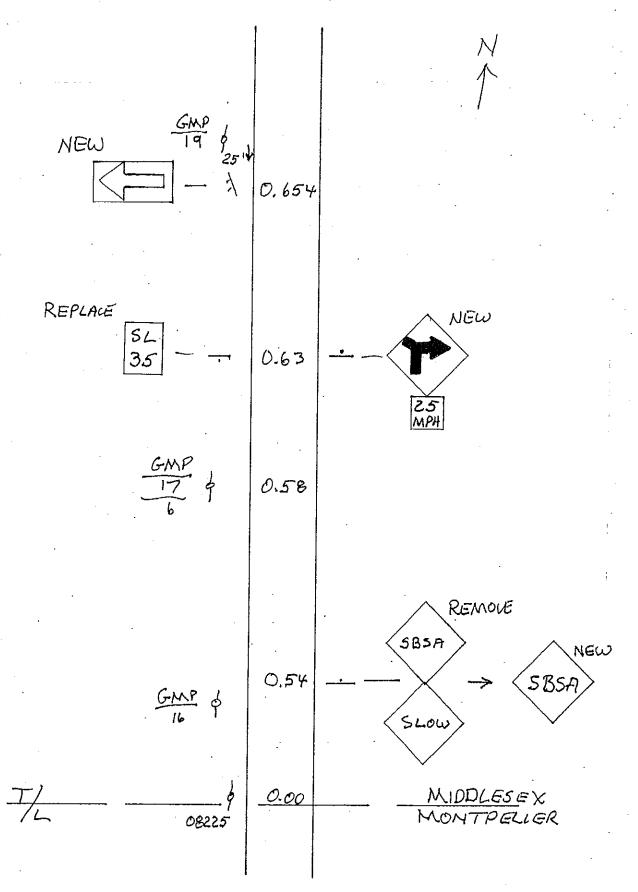

2009 High Risk Rural Road Program
Town of Barre Town
Donahue Rd, Waterman St
Page 4 of









2009 High Risk Rural Road Program Town of Barre Town Osborne - Cutler Corner Rd Page 2 of





2009 High Risk Rural Road Program Town of Barre Town Osborne - Cutler Corner Rd Page 4 of





2010 High Risk Rural Road Program Town of Middlesex East Hill Rd Page 1 of 3





2010 High Risk Rural Road Program
Yown of Middlesex
Fast Hill Rd
Page 3 of 3

## Cut A-A







2009 High Risk Rural Road Program Town of Northfield Union Brook Rd Page 3 of



MIDDLE ROAD



HIGH RISK RURAL ROAD PROGRAM
TOWN OF PLAINFIELD
LOWER ROAD
PAGE 1 OF 5



HIGH RISK RURAL ROAD PROGRAM
TOWN OF PLAINFIELD
LOWER ROAD
PAGE Z OF 5





HIGH RISK RURAL ROAD PROGRAM
TOWN OF PLAINFIELD
LOWER ROAD
PAGE 3 OF 5



HIGH RISK RURAL ROAD
PROGRAM
TOWN OF PLAINFIELD
LOWER ROAD
PAGE 4 OF 5



HIGH RISK RURAL ROAD PROGRAM
TOWN OF PLAINFIELD
LOWER ROAD
PAGE 5 OF 5





2010 High Risk Rural Road Program Town of Plainfield Middle Rd Page 2 of



Middle Rd (REVISED U/II/II) Page 3



2010 High Risk Rural Road Program
To