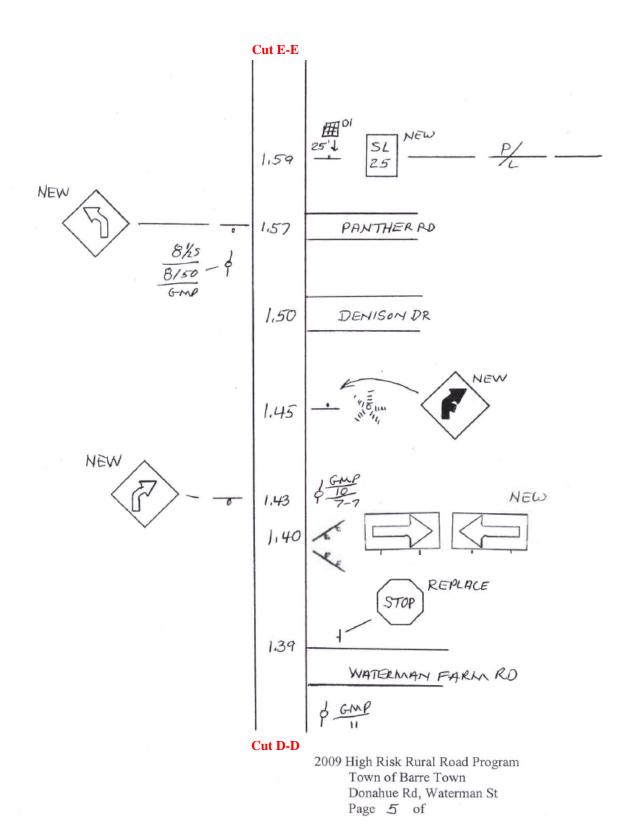

2009 High Risk Rural Road Program
Town of Barre Town
Donahue Rd, Waterman St
Page 4 of

2009 High Risk Rural Road Program Town of Barre Town Osborne - Cutler Corner Rd Page 2 of

2009 High Risk Rural Road Program Town of Barre Town Osborne - Cutler Corner Rd Page 4 of