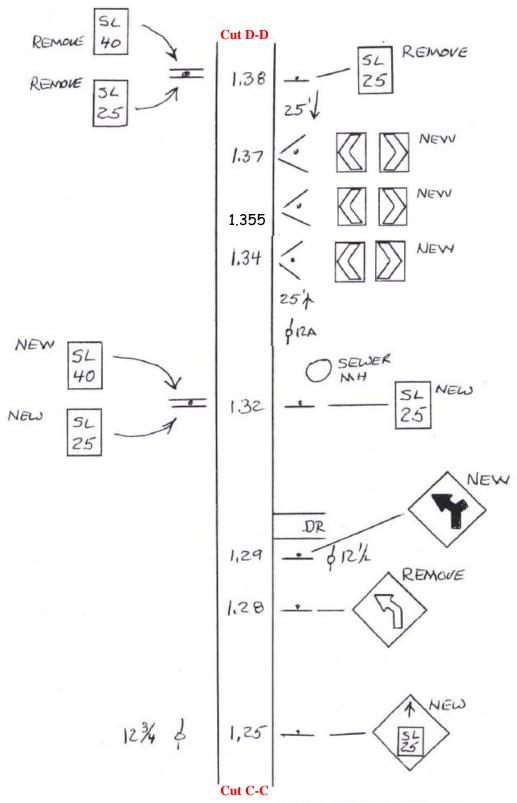

2009 High Risk Rural Road Program
Town of Barre Town
Donahue Rd, Waterman St
Page 4 of

2009 High Risk Rural Road Program Town of Barre Town Osborne - Cutler Corner Rd Page 2 of

2009 High Risk Rural Road Program Town of Barre Town Osborne - Cutler Corner Rd Page 4 of