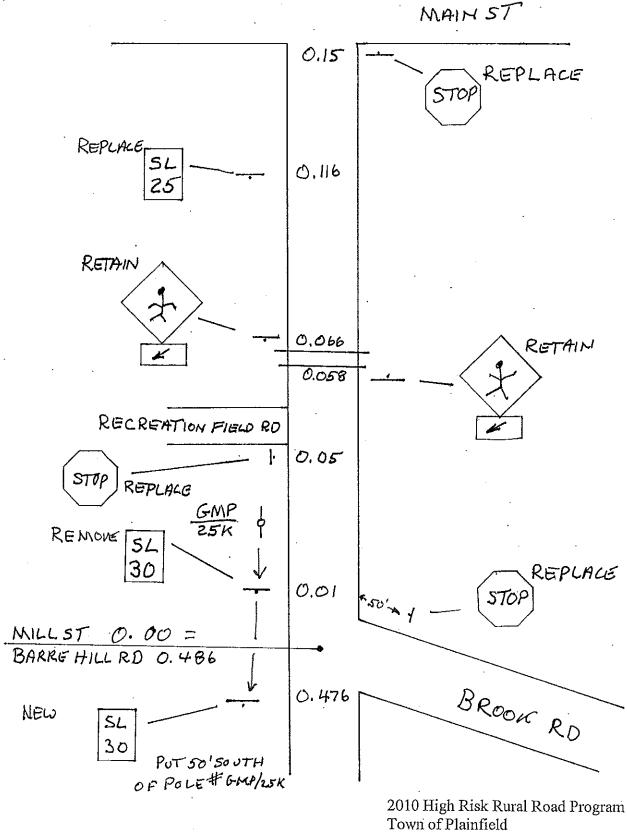

2010 High Risk Rural Road Program Town of Plainfield Barre Hill Rd Page 6 of

Mill Street
Page 7 of

NOT TO SCACE
2010 High Risk Rural Road Program
Town of Plainfield
Middle Rd
Page 8 of