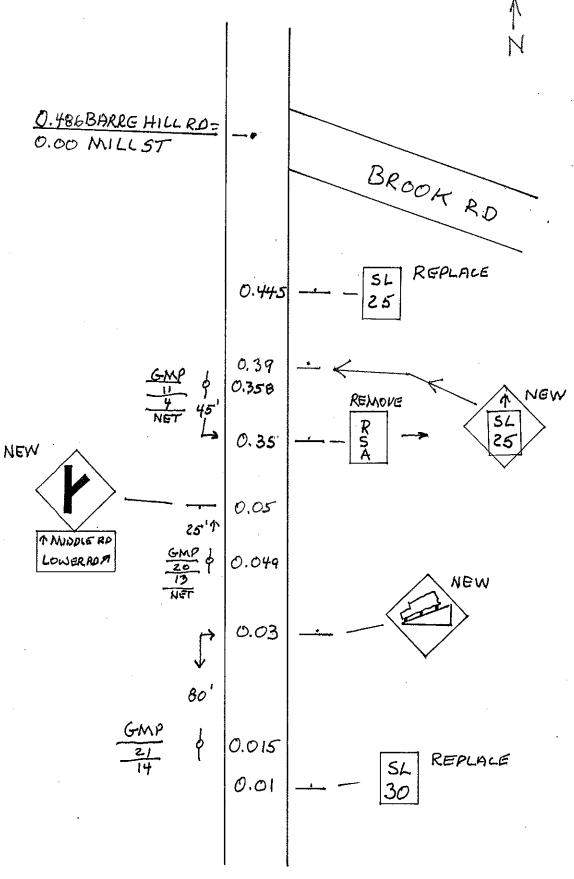

2010 High Risk Rural Road Program Town of Plainfield Barre Hill Rd Page 6 of

Mill Street
Page 7 of

NOT TO SCACE
2010 High Risk Rural Road Program
Town of Plainfield
Middle Rd
Page 8 of