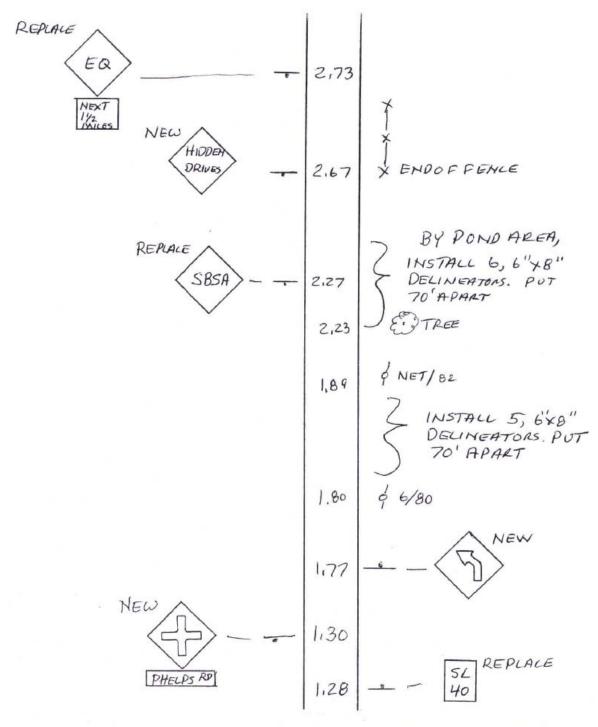

2009 High Risk Rural Road Program
Town of Barre Town
Donahue Rd, Waterman St
Page 4 of

2009 High Risk Rural Road Program Town of Barre Town Osborne - Cutler Corner Rd Page 2 of

2009 High Risk Rural Road Program Town of Barre Town Osborne - Cutler Corner Rd Page 4 of